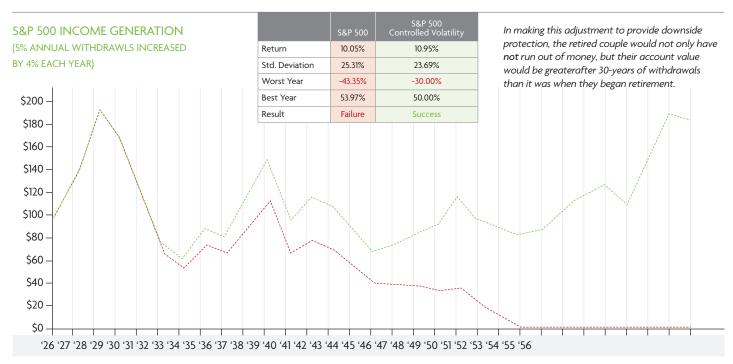

## LONG-TERM OUTLOOK

Consider a couple in retirement who wants to withdraw 5 percent of their account value each year for income, increasing each withdrawal by 4 percent annually to keep up with inflation. Their goal is to turn their portfolio into an income source for an anticipated 30-year retirement.

However, the market is unpredictable; consider the 30 years between 1926 and 1956, as the economy experienced a significant variety of activity; a market crash, depression, war and a strong market surge.

Under this scenario, the retired couple would run out of money after 22 years of withdrawals. Their portfolio could not recover from the two tail-risk scenarios encountered during their retirement.

### **Adding Protection from Downside**

By attempting to control losses, we can work to maximize account value and extend the longevity of the assets for retirement. Consider this same retirement scenario had there been downside protection from the two most severe tail risk encounters. If we control the losses from exceeding 30 percent, we may not experience the full extent of a market rebound, so for this scenario, we will cap the largest gains at 50 percent as well.

Source: Standard & Poor's. Illustration assumes reinvestment of dividends and capital gains. Withdrawls are deducted annually at the end of each year.

By controlling tail risk, or the losses that can happen in the most extreme of market conditions, the performance outcome of the portfolio dramatically changes.